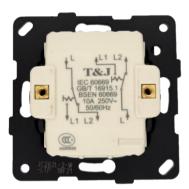

## **Technical Specification**

- Rated Voltage: 250VAC, 50/60Hz
- Rated Current: 10A
- LED Voltage: 250V\*
- LED Indicator: Blue\*
- Recommended wire size:
  1.5mm<sup>2</sup> ~ 2.5mm<sup>2</sup>
- Fix Centre: 60.3mm
- Fix Screws: M3.5 x 0.6 x 25mm±

Product back view