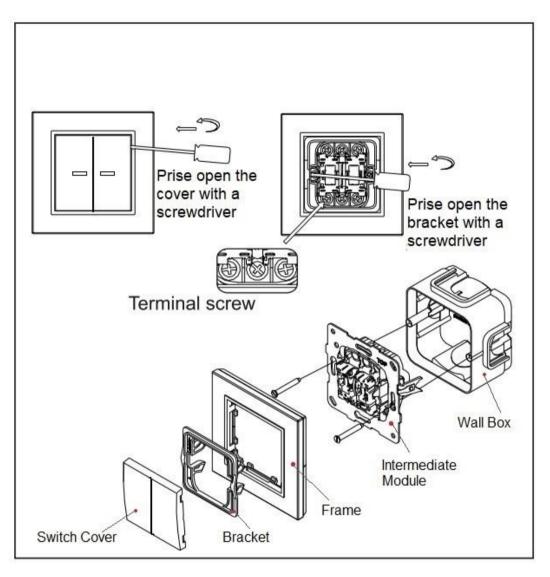

## Mounting Diagram (for reference)

| Product Code                                | Colour         |
|---------------------------------------------|----------------|
| JC262L-2-W-LWH                              | Matt White     |
| JC262L-2-W-LBL                              | Matt Black     |
| For other colours, please contact T&J Sales | representative |