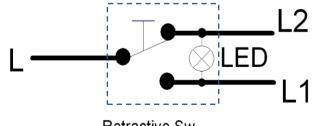

## LED Indicator Connection (Internal):

Retractive Sw.

\*For other LED voltages (e.g. 12V, 24V) or colours – please contact T&J Sales representative